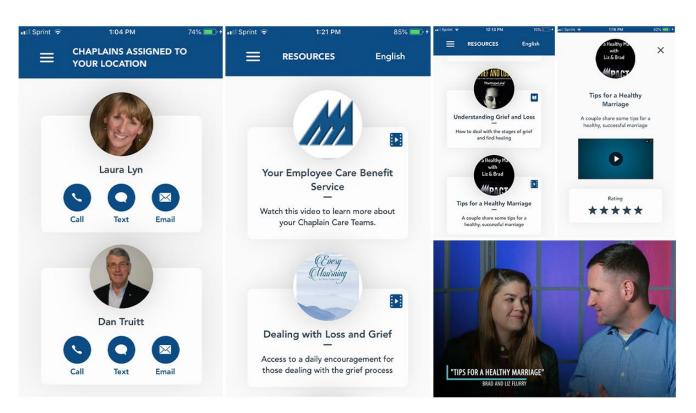

| 55               | 1.54%          |
| Anger                    | 100                      | 49               | 1.09%          |
| Parents                  | 90                       | 45               | 0.88%          |
| Finances                 | 82                       | 36               | 0.71%          |
| Ethics/Morality          | 75                       | 21               | 0.65%          |
| Divorce                  | 65                       | 19               | 0.17%          |
| Addictions               | 50                       | 16               | 0.09%          |
| Total                    | 1894                     | 965              |                |
|                          |                          |                  |                |



# MyChap App: