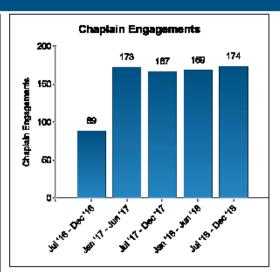

#### Key Stats

Total visits 53

Worksite Visits

52

Chaplain Engagements 174

Total Discussions 222

Positive Discussions

50