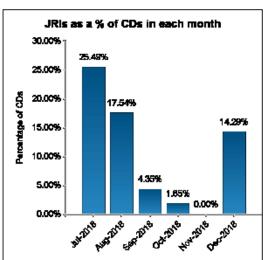

Company Leader Interactions 120

Job Related Incidents

27

Communications

133

Meetings 494

| Top 5 Discussion Issues Compared |     |        |                     |     |        |
|----------------------------------|-----|--------|---------------------|-----|--------|
| Jun 2018 - Dec 2018              | 359 |        | Jul 2018 - Dec 2018 | 222 |        |
| Family                           | 128 | 35.65% | Family              | 101 | 45.50% |
| Health / Illness                 | 67  | 18.66% | Discouragement      | 44  | 19.82% |
| Discouragement                   | 54  | 15.04% | Stress              | 22  | 9.91%  |
| Stress                           | 46  | 12.81% | Health / Illness    | 21  | 9.46%  |
| Children/Parenting               | 15  | 4.18%  | Children/Parenting  | 8   | 3.60%  |
|                                  |     |        |                     |     |        |
|                                  |     |        |                     |     |        |