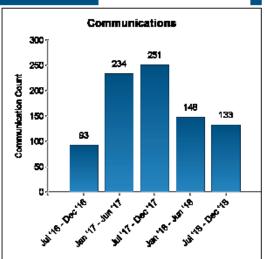

Company Leader Interactions 120

Job Related Incidents

27

Communications

133

Meetings 494

| Top 5 Discussion Issues Compared |     |        |                     |     |        |
|----------------------------------|-----|--------|---------------------|-----|--------|
| Jun 2018 - Dec 2018              | 359 |        | Jul 2018 - Dec 2018 | 222 |        |
| Family                           | 128 | 35.65% | Family              | 101 | 45.50% |
| Health / Illness                 | 67  | 18.66% | Discouragement      | 44  | 19.82% |
| Discouragement                   | 54  | 15.04% | Stress              | 22  | 9.91%  |
| Stress                           | 46  | 12.81% | Health / Illness    | 21  | 9.46%  |
| Children/Parenting               | 15  | 4.18%  | Children/Parenting  | 8   | 3.60%  |
|                                  |     |        |                     |     |        |
|                                  |     |        |                     |     |        |