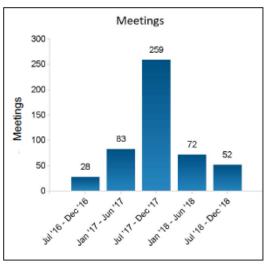

Company Leader Interactions 120

Job Related Incidents

27

Communications

133

Meetings 494

| Top 5 Discussion Issues Compared |     |        |                     |     |        |
|----------------------------------|-----|--------|---------------------|-----|--------|
| Jun 2018 - Dec 2018              | 359 |        | Jul 2018 - Dec 2018 | 222 |        |
| Family                           | 128 | 35.65% | Family              | 101 | 45.50% |
| Health / Illness                 | 67  | 18.66% | Discouragement      | 44  | 19.82% |
| Discouragement                   | 54  | 15.04% | Stress              | 22  | 9.91%  |
| Stress                           | 46  | 12.81% | Health / Illness    | 21  | 9.46%  |
| Children/Parenting               | 15  | 4.18%  | Children/Parenting  | 8   | 3.60%  |
|                                  |     |        |                     |     |        |
|                                  |     |        |                     |     |        |