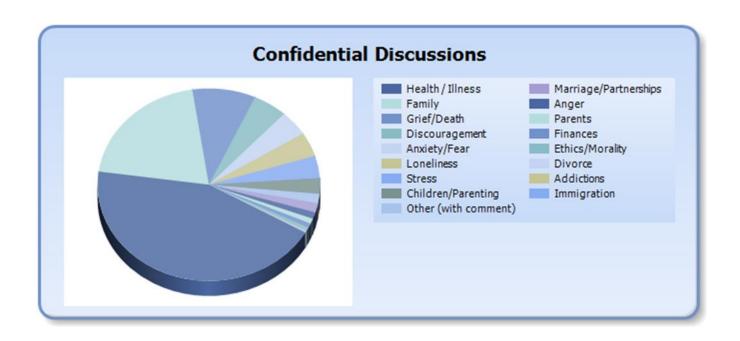

#### **Location of Chaplain Team Activities**

**Total Communications** 

| Location of Chapiain Team Activities      |                   |                   |
|-------------------------------------------|-------------------|-------------------|
| Activity Setting                          | <u>Visits</u>     |                   |
| Work Site                                 | 323               |                   |
| Hospital                                  | 15                |                   |
| Other Location (Specify in Setting Notes) | 12                |                   |
| Funeral Home                              | 8                 |                   |
| Employee Home                             | 6                 |                   |
| Jail                                      | 3                 |                   |
| Total                                     | 367               |                   |
| Chaplain Team Activities                  |                   |                   |
| Confidential Discussions                  | Activities        |                   |
| Long Discussions                          | 275               |                   |
| Short Discussions                         | 656               |                   |
| Total Confidential Discussions            | 931               |                   |
| Top 5 Confidential Discussion Topics      | <u>Number</u>     | <u>Percentage</u> |
| Health / Illness                          | 443               | 43.84%            |
| Family                                    | 379               | 20.44%            |
| Stress                                    | 180               | 9.19%             |
| Discouragement                            | 82                | 5.01%             |
| Anxiety/Fear                              | 17                | 4.25%             |
| Chaplain Engagement                       | Activities        |                   |
| Positive Discussions                      | 916               |                   |
| Company Leader / HR Interactions          | 42                |                   |
| Total Chaplain Engagement                 | 958               |                   |
| Communications                            | <u>Activities</u> |                   |
| Notes/Cards                               | 916               |                   |
| Email                                     | 1265              |                   |
| Phone                                     | 679               |                   |
| Text                                      | 1462              |                   |
| Other Written Projects                    | 425               |                   |
| Articles for Company Newsletter           | 34                |                   |
| Letter Written for Company Management     | 12                |                   |
|                                           |                   |                   |

| Confidential Discussions |                          |                  | <u>Total</u>   |
|--------------------------|--------------------------|------------------|----------------|
|                          | <b>Short Discussions</b> | Long Discussions | <u>Percent</u> |
|                          |                          |                  |                |
| Health / Illness         | 224                      | 165              | 43.84%         |
| Family                   | 178                      | 92               | 20.44%         |
| Grief/Death              | 151                      | 80               | 9.19%          |
| Discouragement           | 148                      | 79               | 5.01%          |
| Anxiety/Fear             | 132                      | 68               | 4.25%          |
| Loneliness               | 135                      | 65               | 4.10%          |
| Stress                   | 129                      | 60               | 3.73%          |
| Children/Parenting       | 120                      | 58               | 2.64%          |
| Other (with comment)     | 110                      | 57               | 1.61%          |
| Marriage/Partnerships    | 105                      | 55               | 1.54%          |
| Anger                    | 100                      | 49               | 1.09%          |
| Parents                  | 90                       | 45               | 0.88%          |
| Finances                 | 82                       | 36               | 0.71%          |
| Ethics/Morality          | 75                       | 21               | 0.65%          |
| Divorce                  | 65                       | 19               | 0.17%          |
| Addictions               | 50                       | 16               | 0.09%          |
| Total                    | 1894                     | 965              |                |
|                          |                          |                  |                |